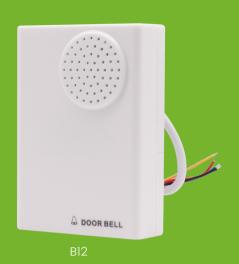

## **S4A INDUSTRIAL CO.,LIMITED**

ABS Material Electronic Doorbell Access Control

## **Specifications**

| S4A Model No.         | B12                    | Dimenion    | 87 x 61 x 23mm                                     |
|-----------------------|------------------------|-------------|----------------------------------------------------|
| Surface Material      | Fireproof ABS Material | Packing box | 93 x 70 x 33mm                                     |
| Operating temperature | -10°C ~ 80°C           | Weight      | 0.02kg                                             |
| Working humidity      | < 80%                  | Used Method | Work with door Bell exit button and access control |
| Power supply          | DC12V                  | Application | Hotel, Office, apartment, private villa etc        |