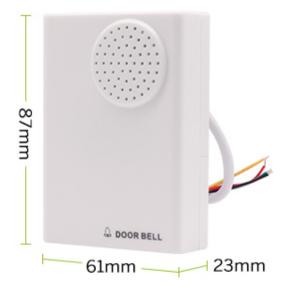

## **Specifications**

| S4A Model No.         | B12                    | Dimenion    | 87 x 61 x 23mm                                     |
|-----------------------|------------------------|-------------|----------------------------------------------------|
| Surface Material      | Fireproof ABS Material | Packing box | 93 x 70 x 33mm                                     |
| Operating temperature | -10°C ~ 80°C           | Weight      | 0.02kg                                             |
| Working humidity      | < 80%                  | Used Method | Work with door Bell exit button and access control |
| Power supply          | DC12V                  | Application | Hotel, Office, apartment, private villa etc        |

## **Dimensions**